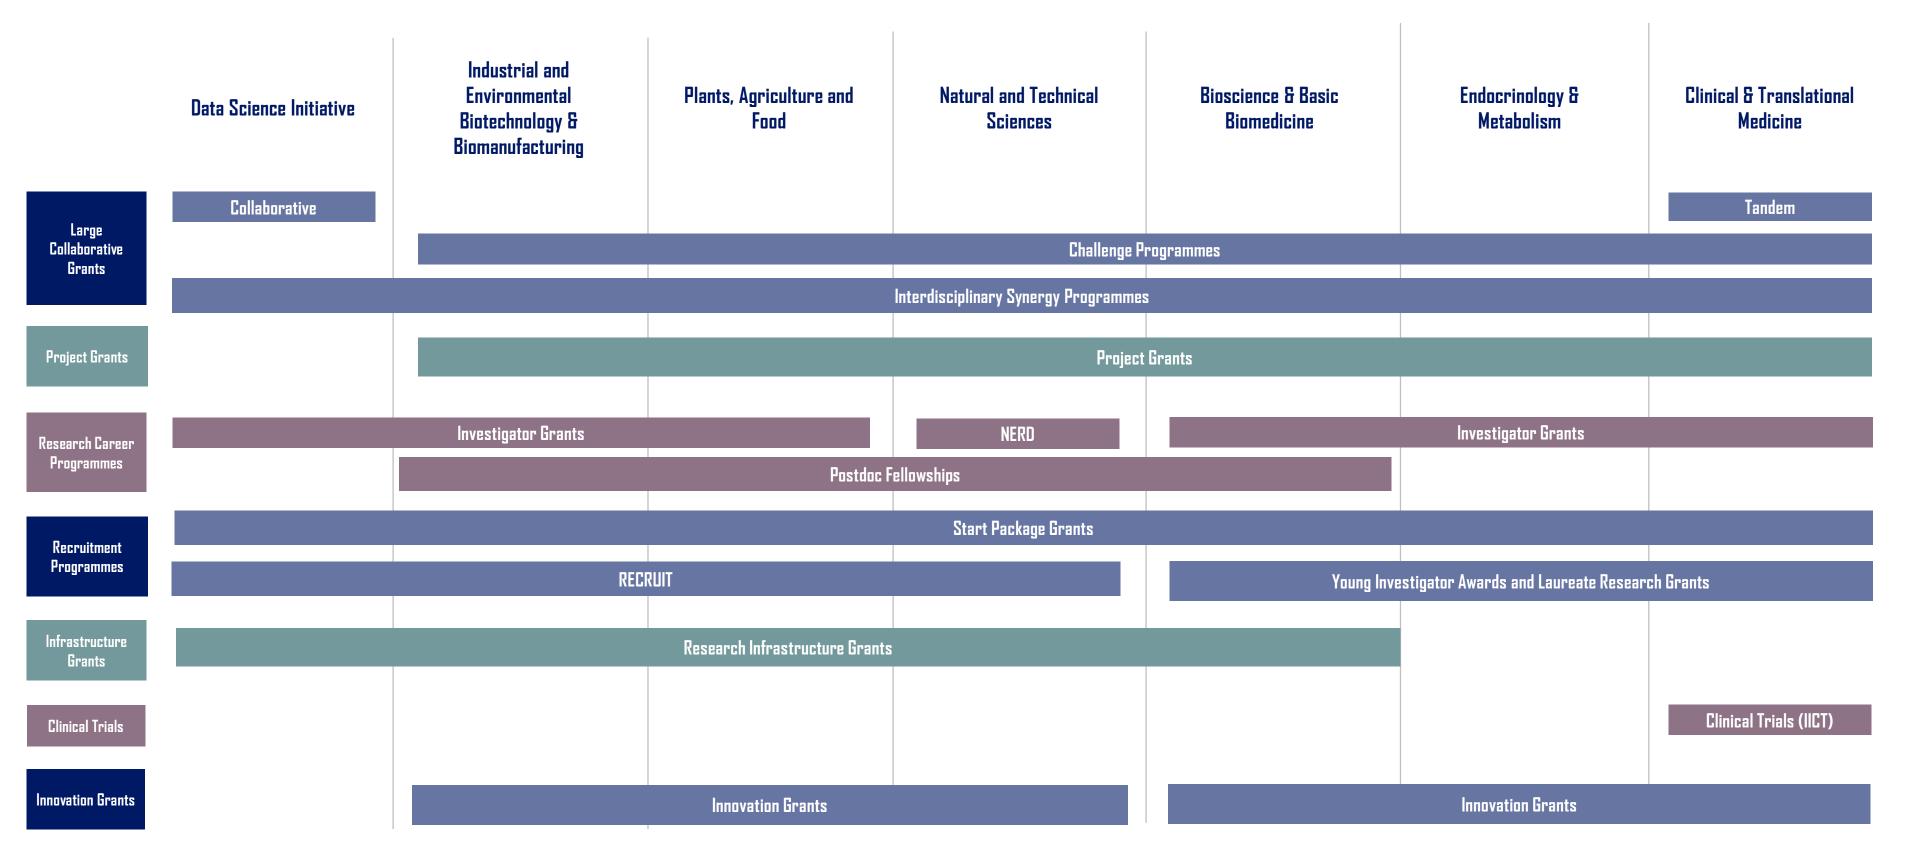

## The very quick overview

Grants are awarded in open competition or as standalone specific initiatives

#### Open competition

Large Collaborative Research Programmes
Project Grants
Research Career Programmes
Research Infrastructure Programme
Innovation Grants
Conferences, Symposia and Workshops
Recruitment

#### Stand alone -with open calls

Challenge Grants
Academies (PhD fellowships)

Grants since 2016

- Open competition grants are evaluated and awarded by external international committees.
- Ongoing development of evaluation process
   blind review
- All proposals are peer reviewd.

## Open competition grants across sciences