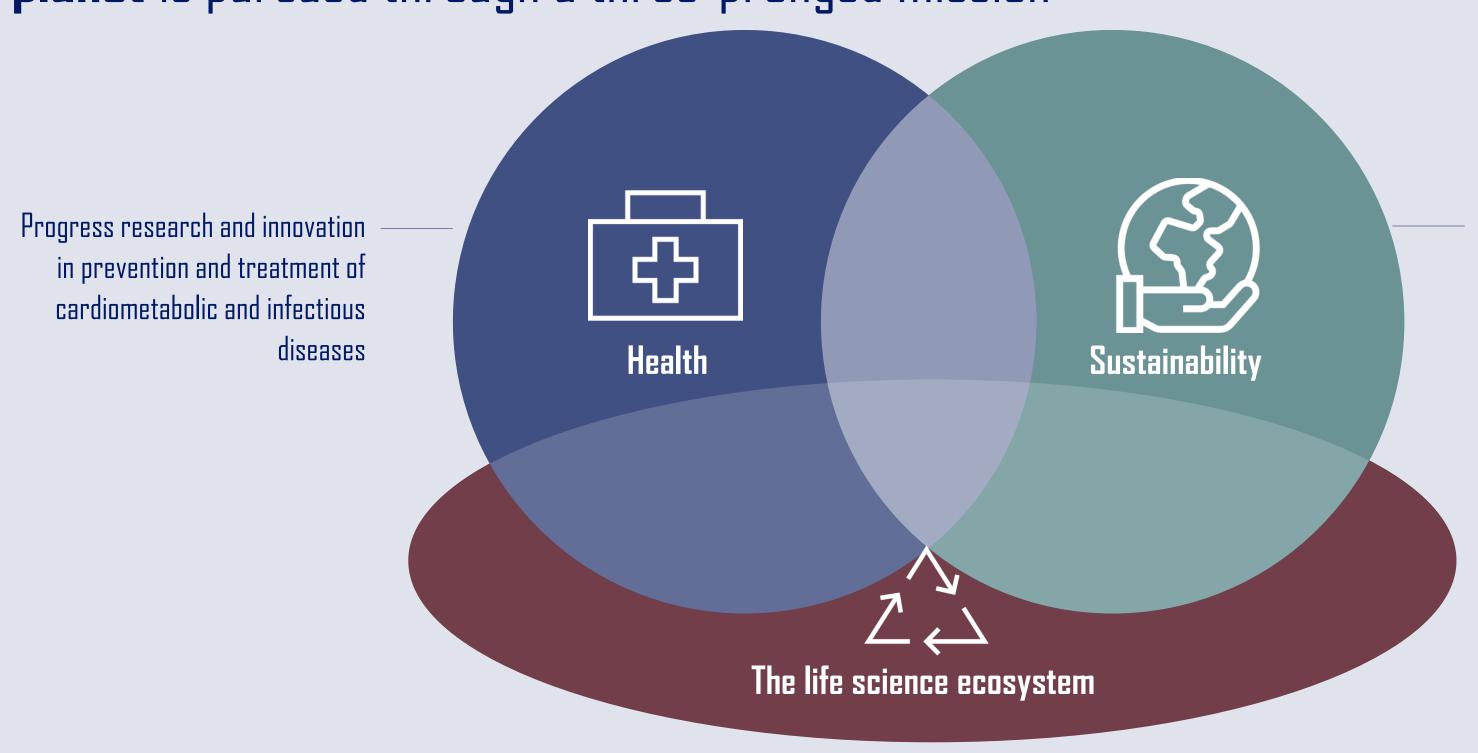

# Our vision to improve people's health and the sustainability of society and the planet is pursued through a three-pronged mission

Advance knowledge and solutions to support the green transition in society

Invest in scientific research, education and innovation to enable a world class life science ecosystem