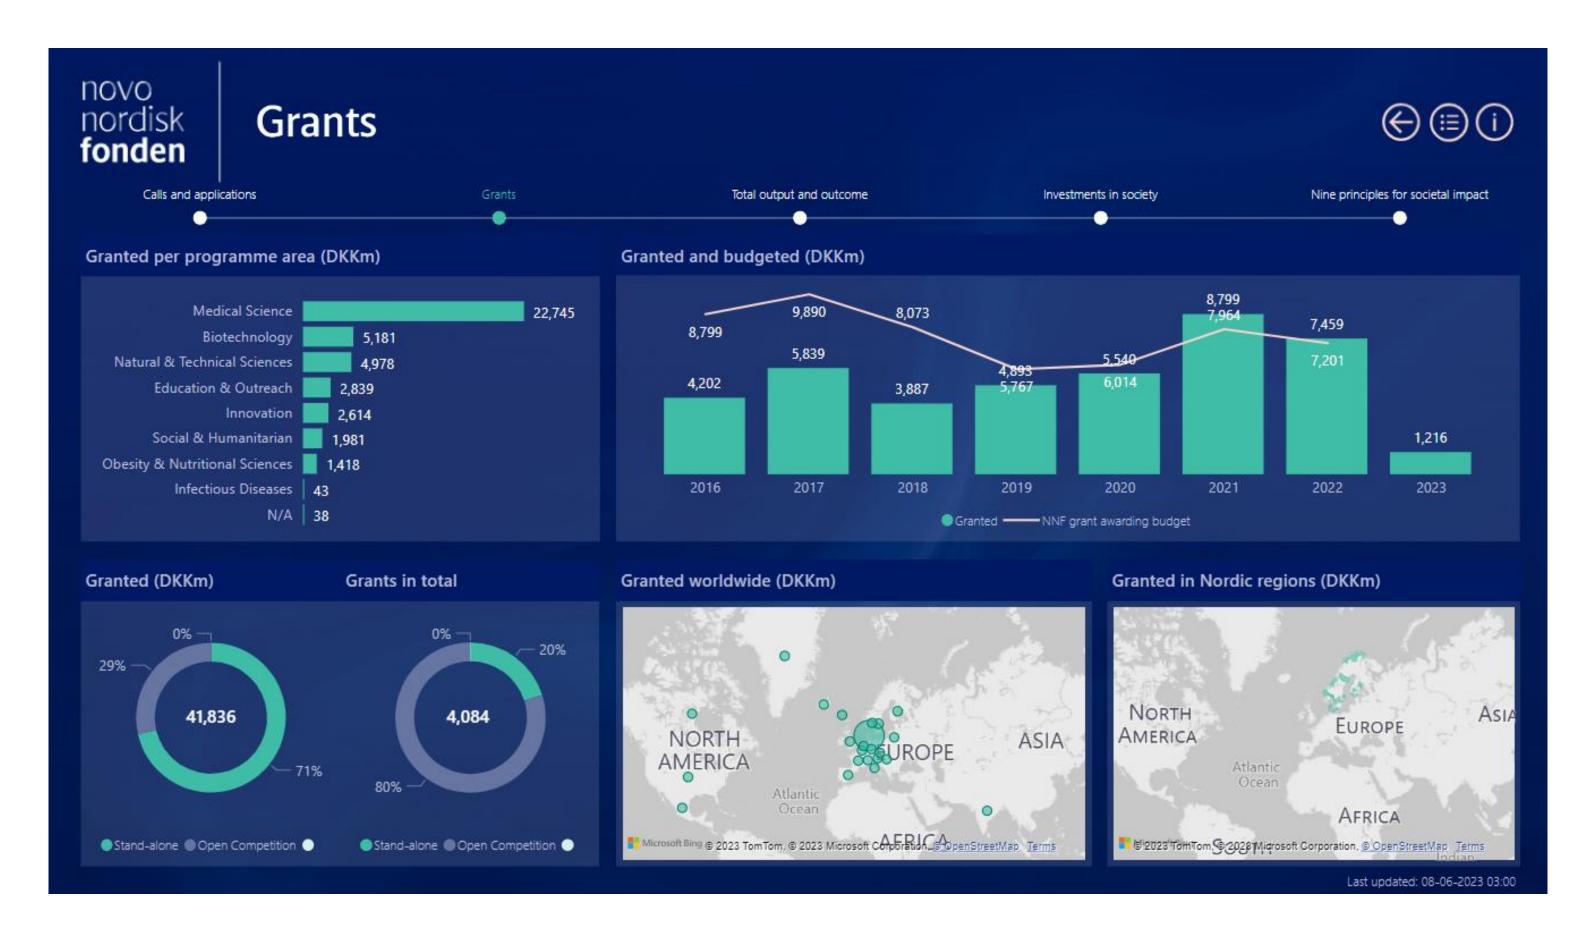

thin data science and artificial intelligence and to support education and training of the next generation of data scientists

#### Open competition grants

#### **Collaborative Research**

Grants for collaborative projects involving data science within the Foundation's focus areas

#### **Investigator Grants**

Funding for excellent independent data science group leaders at different career stages

#### Research Infrastructure

Funding for shared super computers, hardware, GPUs, equipment, and "data as infrastructure"

#### Standalone initiatives

#### **Data Science Academy**

Educational courses, Symposia and networking, PhD & post-doc grants, Visiting Professorships, Vocational Training

#### **Al Pioneer Center**

State-of-the-art Al research



## Facts and figures –NNF Dashboard